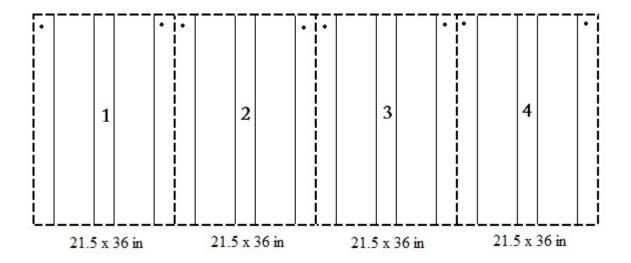

## King "Hanger" Headboard Installation Guide

Thank you for purchasing a Barn Walls headboard. For your convenience, we have included 8 nails and hooks which can hold up to 20 lbs each.

- 1. **Preview your headboard** Determine where to position each panel before hanging Lay them on the floor facing up or lean them on the wall together to preview how it will look once assembled. For "Mix" color designs, skip to #2.
- 2. The "Mix" color designs will be marked with a number on the back and must be arranged from left to right. Panel number 1 is the first panel on the left of the bed.
- 3. It's recommended to first hang the middle panels and then work your way sideways.